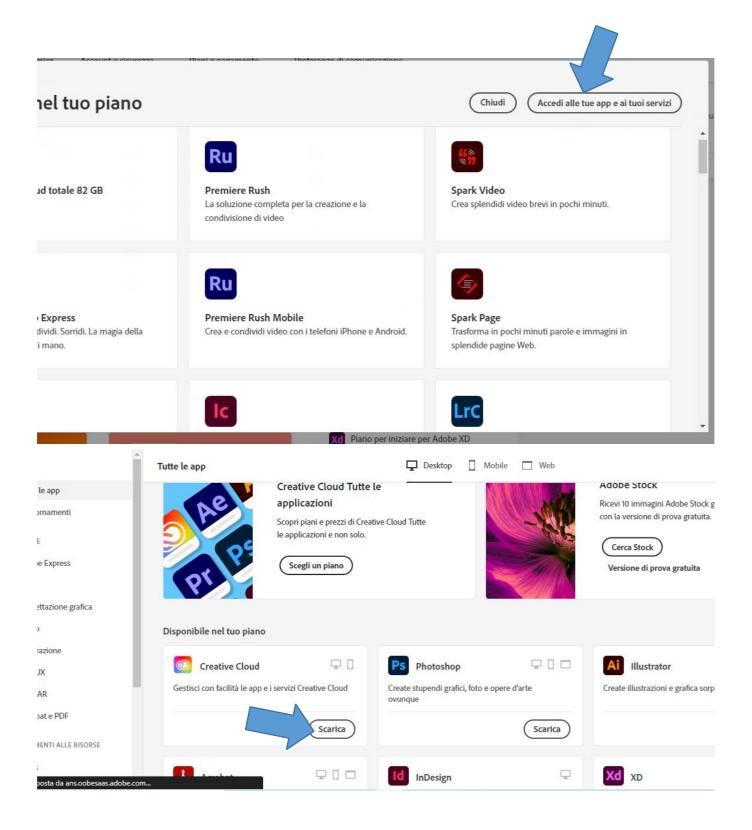

## Cosa vuoi fare oggi?

ISCRIZIONE AL TEAM obbligatoria (la mancata iscrizione non permette il download delle app)

3) Una volta entrato sul proprio account Adobe, scaricare per prima cosa "Creative Cloud per desktop" (chi ha fatto il rinnovo e ha già installato Creative Cloud può evitare il passaggio ed eventualmente fare solo aggiornamento se necessario).

Scaricare il file eseguibile e installare l'applicazione.