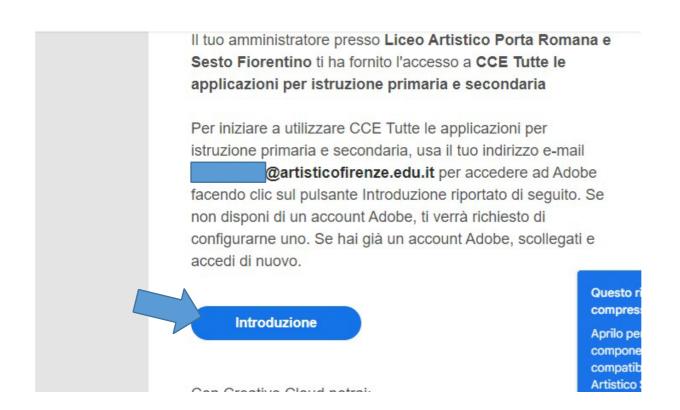

- andare su account adobe mettere la propria mail di scuola (.....@artisticofirenze.edu.it ) e password personale creata alla prima attivazione. Eventualmente fare un RIPRISTINO password. (aggiornare se necessario creative cloud desktop)
- 1) Entrare nella propria Posta Istituzionale e trovare la mail di riferimento (Adobe) all'attivazione licenza Adobe e cliccare sul pulsante Introduzione. Qui troverete le indicazioni su come procedere per accedere al proprio account per scaricare le varie applicazioni o servizi che ritenete più opportune. 2)