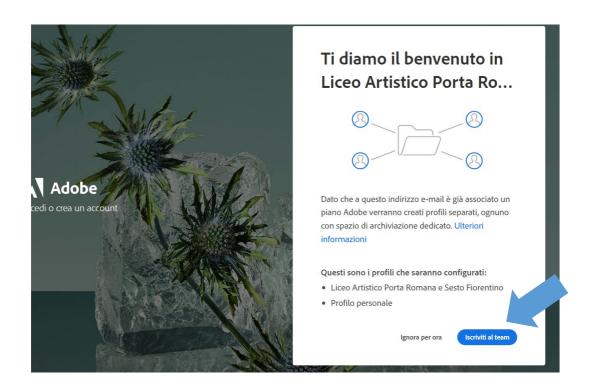

## Cosa vuoi fare oggi?

ISCRIZIONE AL TEAM obbligatoria (la mancata iscrizione non permette il download delle app)

3) Una volta entrato sul proprio account Adobe, scaricare per prima cosa "Creative Cloud per desktop" (chi ha fatto il rinnovo e ha già installato Creative Cloud può evitare il passaggio ed eventualmente fare solo aggiornamento se necessario).