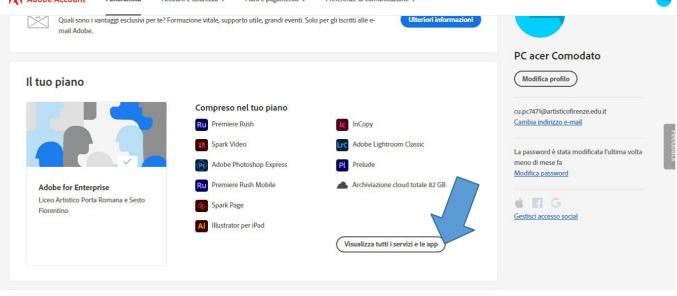

## Cosa vuoi fare oggi?

ISCRIZIONE AL TEAM obbligatoria (la mancata iscrizione non permette il download delle app)

3) Una volta entrato sul proprio account Adobe, scaricare per prima cosa "Creative Cloud per desktop" (chi ha fatto il rinnovo e ha già installato Creative Cloud può evitare il passaggio ed eventualmente fare solo aggiornamento se necessario).

Scaricare il file eseguibile e installare l'applicazione.