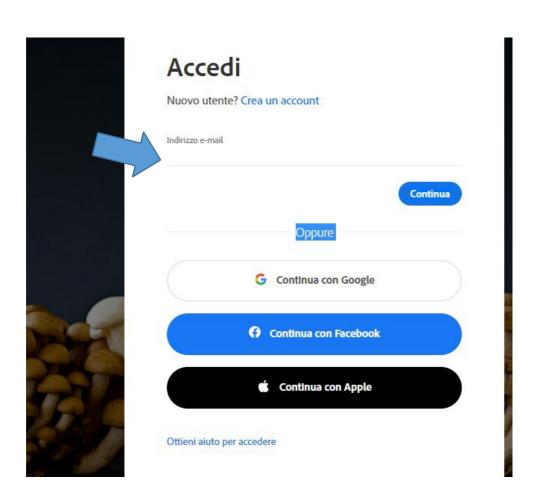

- andare su account adobe mettere la propria mail di scuola (.....@artisticofirenze.edu.it ) e password personale creata alla prima attivazione. Eventualmente fare un RIPRISTINO password. (aggiornare se necessario creative cloud desktop)
- 1) Entrare nella propria Posta Istituzionale e trovare la mail di riferimento (Adobe) all'attivazione licenza Adobe e cliccare sul pulsante Introduzione. Qui troverete le indicazioni su come procedere per accedere al proprio account per scaricare le varie applicazioni o servizi che ritenete più opportune. 2)