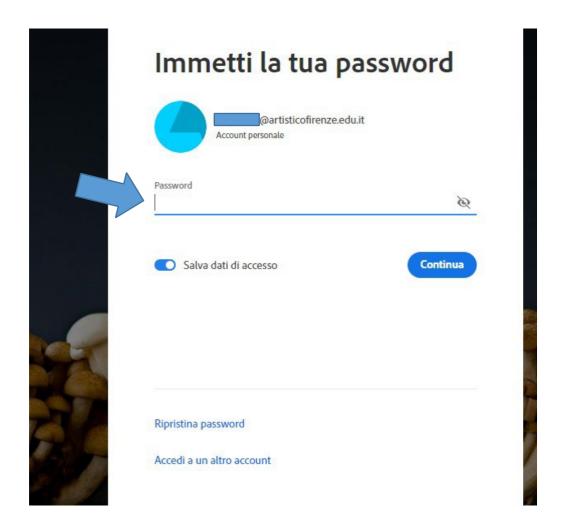

- andare su account adobe mettere la propria mail di scuola (.....@artisticofirenze.edu.it ) e password personale creata alla prima attivazione. Eventualmente fare un RIPRISTINO password. (aggiornare se necessario creative cloud desktop)
- 1) Entrare nella propria Posta Istituzionale e trovare la mail di riferimento (Adobe) all'attivazione licenza Adobe e cliccare sul pulsante Introduzione. Qui troverete le indicazioni su come procedere per accedere al proprio account per scaricare le varie applicazioni o servizi che ritenete più opportune. 2)