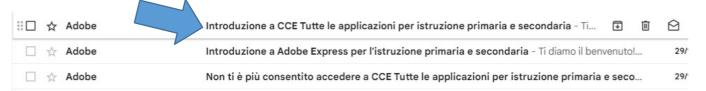

- andare su account adobe mettere la propria mail di scuola (.....@artisticofirenze.edu.it ) e password personale creata alla prima attivazione. Eventualmente fare un RIPRISTINO password. (aggiornare se necessario creative cloud desktop)
- 1) Entrare nella propria Posta Istituzionale e trovare la mail di riferimento (Adobe) all'attivazione licenza Adobe e cliccare sul pulsante Introduzione. Qui troverete le indicazioni su come procedere per accedere al proprio account per scaricare le varie applicazioni o servizi che ritenete più opportune. 2)