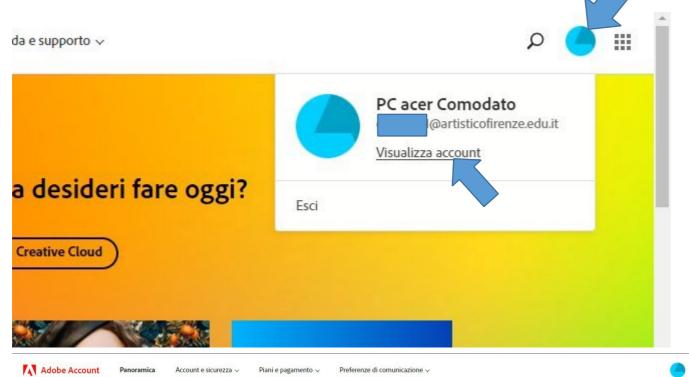

## Cosa vuoi fare oggi?

ISCRIZIONE AL TEAM obbligatoria (la mancata iscrizione non permette il download delle app)

3) Una volta entrato sul proprio account Adobe, scaricare per prima cosa "Creative Cloud per desktop" (chi ha fatto il rinnovo e ha già installato Creative Cloud può evitare il passaggio ed eventualmente fare solo aggiornamento se necessario).